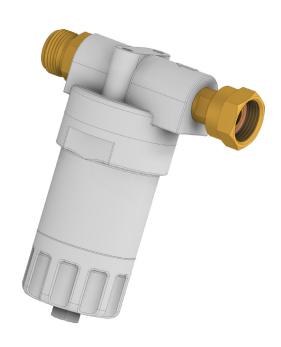

## **GAS FILTER**

The upper cup contains the gas filter. Replacement of the gas filter requires a wrench and is recommended done by a professional gas fitter.

The lower cup contains a gas pad that absorbs the heavy-ends and dirt. The bottom screw is loosened first and closes the inbuilt check valve and purges the gas pressure from the lower cup.

Then the lower cup can be unscrewed by hand and the gas pad can be exchanged. This is done regularly.

This procedure safeguards the end user against unwanted release of high-pressure gas from the gas hose and upper filter unit.

The check valve allows the exchange of the gas pads by the end-user without first emptying the complete gas system.

The use of a gas filter extends the lifetime of the change-over valve/regulator and ensures trouble-free use.