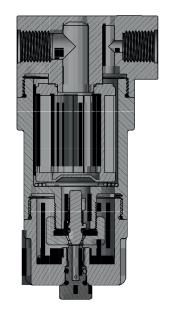

## **GAS FILTER**

The upper cup contains the gas filter. Replacement of the gas filter requires a wrench and is recommended done by a professional gas fitter.

The lower cup contains a gas pad that absorbs the heavy-ends and dirt. The bottom screw is loosened first and closes the inbuilt check valve and purges the gas pressure from the lower cup.

Then the lower cup can be unscrewed by hand and the gas pad can be exchanged. This is done regularly.

This procedure safeguards the end user against unwanted release of high-pressure gas from the gas hose and upper filter unit.

The check valve allows the exchange of the gas pads by the end-user without first emptying the complete gas system.

The use of a gas filter extends the lifetime of the change-over valve/regulator and ensures trouble-free use.

RVS8 mm = 8mm compression fitting to En8434 RVS 10mm = 10 mm compression fitting to En8434

Working Pressure: 16 bar

Filter Unit: Absorb 99% of dirt and heavy ends.

Gas pad in a lower cup: Cotton pad that absorbs